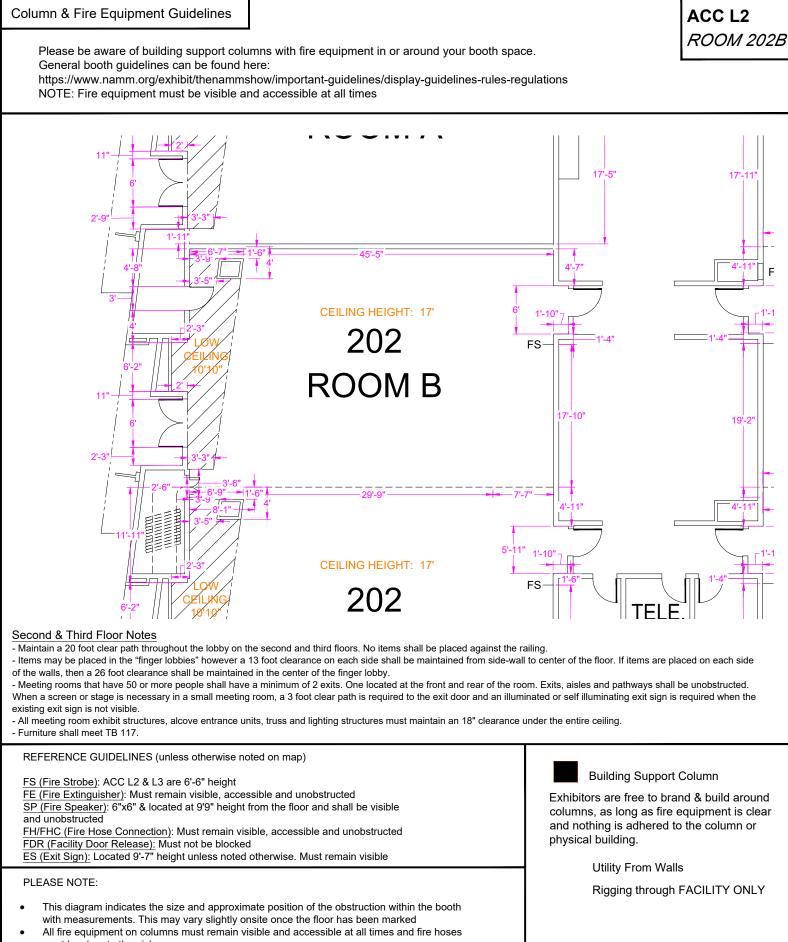

- must be clear to the aisle.
  Fire alarm devices have a strobe and a speaker at two different heights on a column
- Materials may not be affixed to columns; damage will be billed back to the exhibitor by the Anaheim Convention Center.

EVERY EFFORT HAS BEEN MADE TO ENSURE THE ACCURACY OF ALL INFORMATION CONTAINED ON THIS FLOORPLAN. HOWEVER, NO WARRANTIES, EITHER EXPRESSED OF IMPLIED, ARE MADE WITH RESPECT TO THIS FLOORPLAN. IF THE LOCATION OF BUILDING COLUMNS, UTILITIES OR OTHER ARCHITECTURAL COMPONENTS OF THE FACILITY IS A CONSIDERATION IN THE CONSTRUCTION OR USAGE OF AN EXHIBIT, IT IS THE SOLE RESPONSIBILITY OF THE EXHIBITOR TO PHYSICALLY INSPECT THE FACILITY TO VERIFY ALL DIMENSION AND LOCATIONS. ©COPYRIGHT 2007, FREEMAN, ALL RIGHTS RESERVED.