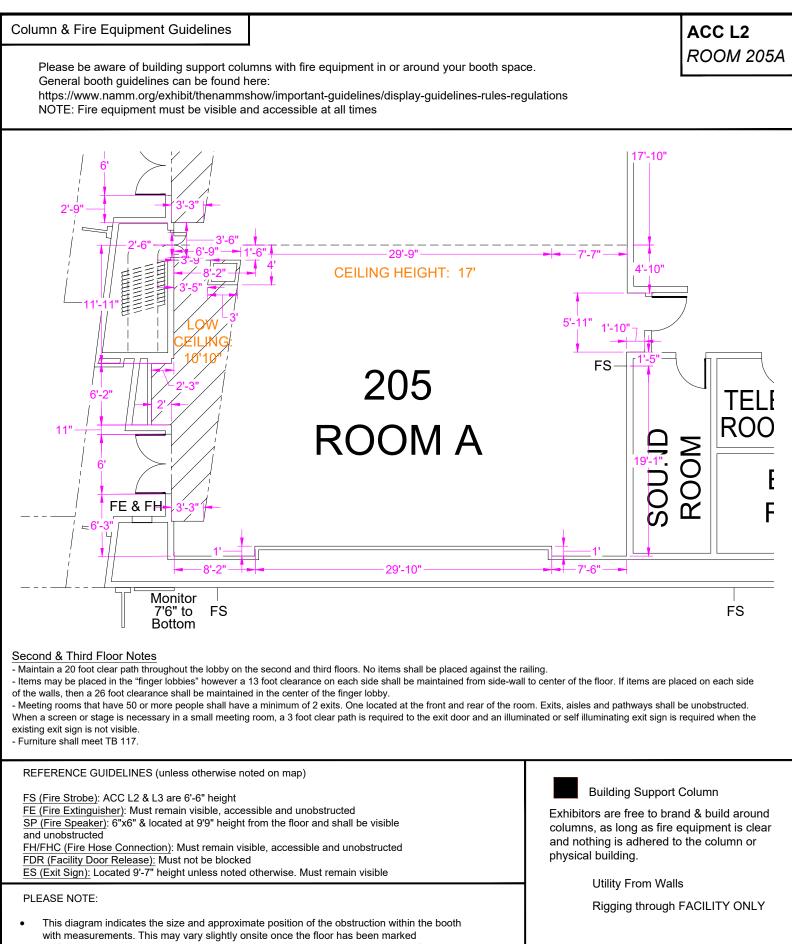

• All fire equipment on columns must remain visible and accessible at all times and fire hoses must be clear to the aisle.

• Fire alarm devices have a strobe and a speaker at two different heights on a column

• Materials may not be affixed to columns; damage will be billed back to the exhibitor by the Anaheim Convention Center.

Freeman.

EVERY EFFORT HAS BEEN MADE TO ENSURE THE ACCURACY OF ALL INFORMATION CONTAINED ON THIS FLOORPLAN. HOWEVER, NO WARRANTIES, EITHER EXPRESSED OF IMPLIED, ARE MADE WITH RESPECT TO THIS FLOORPLAN. IF THE LOCATION OF BUILDING COLUMNS, UTILITIES OR OTHER ARCHITECTURAL COMPONENTS OF THE FACILITY IS A CONSIDERATION IN THE CONSTRUCTION OR USAGE OF AN EXHIBIT, IT IS THE SOLE RESPONSIBILITY OF THE EXHIBITION TO PHYSICALLY INSPECT THE FACILITY TO VERIFY ALL DIMENSION AND LOCATIONS. ECOPYRIGHT AUX. RIGHTS RESERVED.