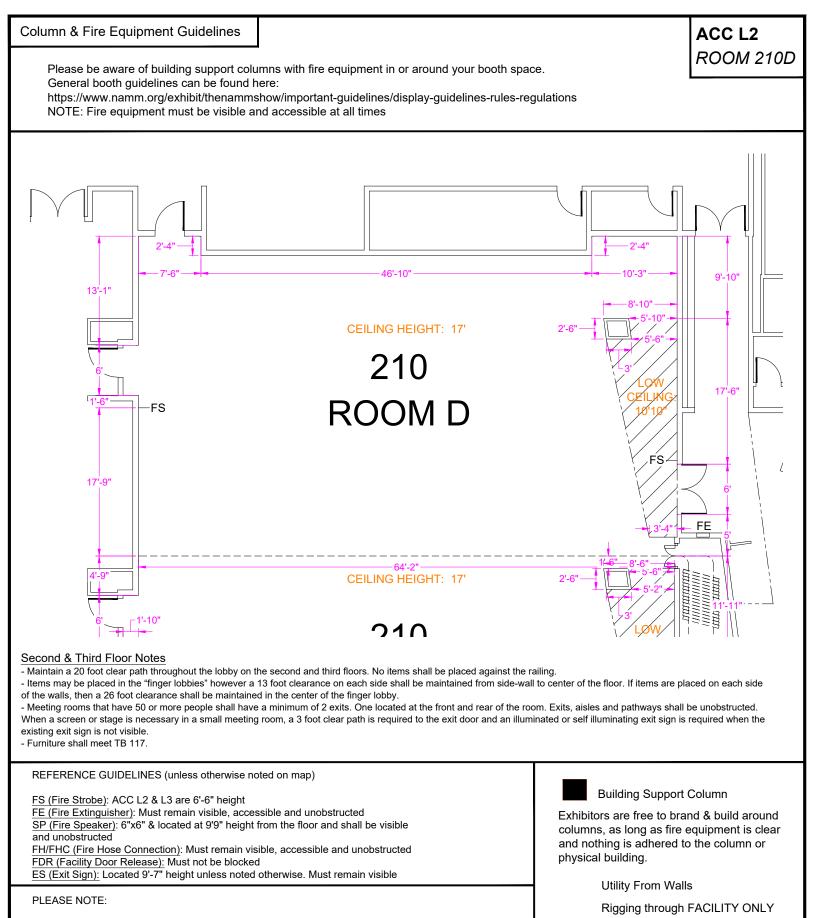

- This diagram indicates the size and approximate position of the obstruction within the booth with measurements. This may vary slightly onsite once the floor has been marked
- All fire equipment on columns must remain visible and accessible at all times and fire hoses must be clear to the aisle.
- Fire alarm devices have a strobe and a speaker at two different heights on a column
- Materials may not be affixed to columns; damage will be billed back to the exhibitor by the Anaheim Convention Center.