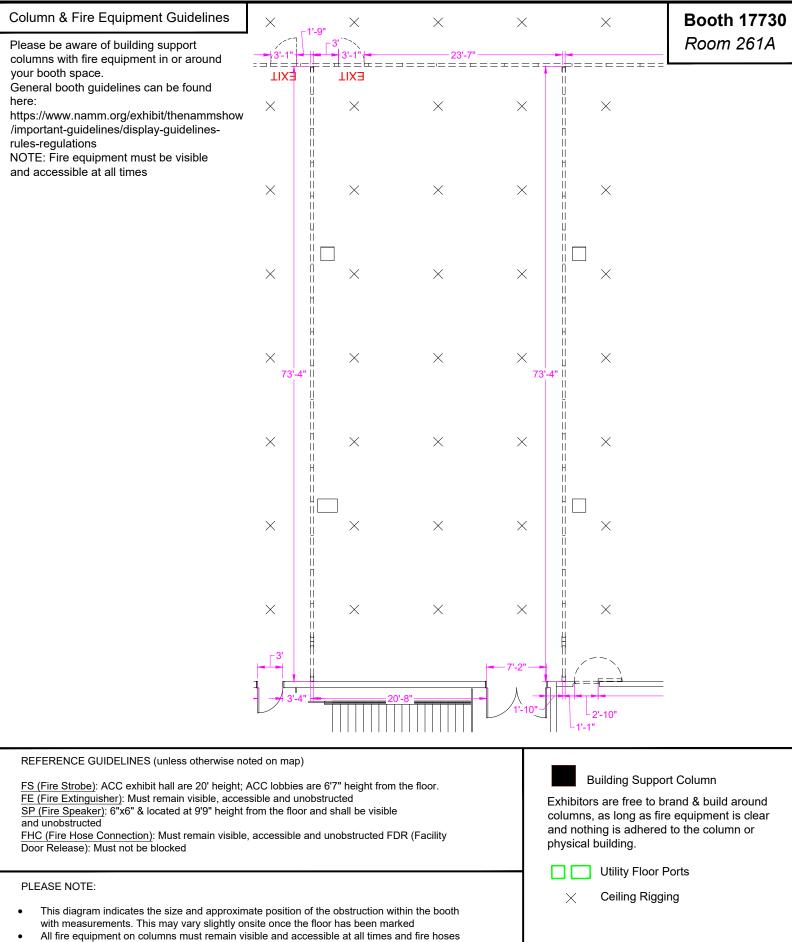

- must be clear to the aisle.
- Fire alarm devices have a strobe and a speaker at two different heights on a column
- Materials may not be affixed to columns; damage will be billed back to the exhibitor by the Anaheim Convention Center.

EVERY EFFORT HAS BEEN MADE TO ENSURE THE ACCURACY OF ALL INFORMATION CONTAINED ON THIS FLOORPLAN. HOWEVER, NO WARRANTIES, EITHER EXPRESSED OF IMPLIED, ARE MADE WITH RESPECT TO THIS FLOORPLAN. IF THE LOCATION OF BUILDING COLUMNS, UTILITIES OR OTHER ARCHITECTURAL COMPONENTS OF THE FACILITY IS A CONSIDERATION IN THE CONSTRUCTION OR USAGE OF AN EXHIBIT, IT IS THE SOLE RESPONSIBILITY OF THE EXHIBITION TO PHYSICALLY UNSPECT THE FACILITY TO VERIFY ALL DIMENSION NAN LOCATIONS. ECOPYRIGHT 2007, FREEMAN, ALL RIGHT'S RESERVED.